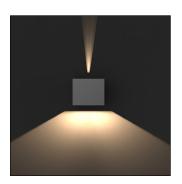

RLWL20 series IP65 LED surface mounted luminaire designed with:

- Aluminium housing.
- Aluminium heat sink provides excellent thermal management
- IP65 rating.
- Up & Down lighter
- Adjustable beam angle

## **Applications:**

Hospitals, Schools, Hotels, Shops, Supermarkets, Pathways, Factories and Aged Care Facilities.

Lumen output based on Absolute lumens, 4000K LED chip and manufacturers rated mA drivers.