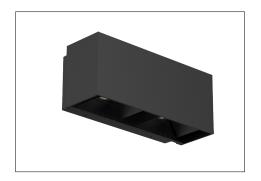

## Rytec Lighting Australia Pty Ltd

**RLWL20-10** 

**RLWL20L-18** 

| Cat        | Watt          | Colour<br>Temperature            | Lumen Output             | CRI | Size<br>Width x Height x Depth | IP   |
|------------|---------------|----------------------------------|--------------------------|-----|--------------------------------|------|
| RLWL20-10  | 10W<br>(2x5W) | 3000K<br>4000K<br>5000K<br>5700K | 433<br>489<br>457<br>462 | 80+ | 120 x 100 x 97                 | IP65 |
| RLWL20L-18 | 18W<br>(2x9W) | 3000K<br>4000K<br>5000K<br>5700K | 628<br>643<br>696<br>638 | 80+ | 242 x 100 x 98                 | IP65 |