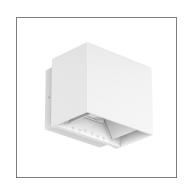

## Rytec Lighting Australia Pty Ltd

RLWL20 series IP65 Up & Down lighter LED wall lights with high efficacy LED chips and integral electronic LED driver.

LED lighting revolution and is making energy-wasting traditional lighting technologies obsolete through the use of energy efficient, environmentally friendly LED light.

RLWL20 series IP65 LED surface mounted luminaire designed with:

- Aluminium housing.
- Aluminium heat sink provides excellent thermal management
- IP65 rating.
- Up & Down lighter
- Adjustable beam angle

<u>IP Rating:</u> IP65

IK Rating: IK06

**Available Colour:** Black