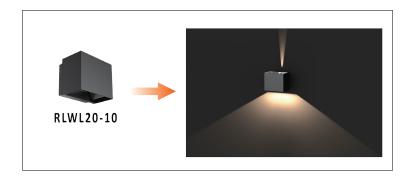

## Rytec Lighting Australia Pty Ltd

**RLWL20-10** 

**RLWL20L-18** 

| Cat        | Watt          | Colour<br>Temperature            | Lumen Output             | CRI | Size<br>Width x Height x Depth | IP   |
|------------|---------------|----------------------------------|--------------------------|-----|--------------------------------|------|
| RLWL20-10  | 10W<br>(2x5W) | 3000K<br>4000K<br>5000K<br>5700K | 433<br>489<br>457<br>462 | 80+ | 120 x 100 x 97                 | IP65 |
| RLWL20L-18 | 18W<br>(2x9W) | 3000K<br>4000K<br>5000K<br>5700K | 628<br>643<br>696<br>638 | 80+ | 242 x 100 x 98                 | IP65 |