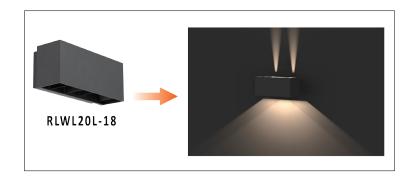

RLWL20 series IP65 LED surface mounted luminaire designed with:

- Aluminium housing.
- Aluminium heat sink provides excellent thermal management
- IP65 rating.
- Up & Down lighter
- Adjustable beam angle

## Rytec Lighting Australia Pty Ltd

**RLWL20-10** 

**RLWL20L-18** 

| Cat        | Watt          | Colour<br>Temperature            | Lumen Output             | CRI | Size<br>Width x Height x Depth | IP   |
|------------|---------------|----------------------------------|--------------------------|-----|--------------------------------|------|
| RLWL20-10  | 10W<br>(2x5W) | 3000K<br>4000K<br>5000K<br>5700K | 433<br>489<br>457<br>462 | 80+ | 120 x 100 x 97                 | IP65 |
| RLWL20L-18 | 18W<br>(2x9W) | 3000K<br>4000K<br>5000K<br>5700K | 628<br>643<br>696<br>638 | 80+ | 242 x 100 x 98                 | IP65 |