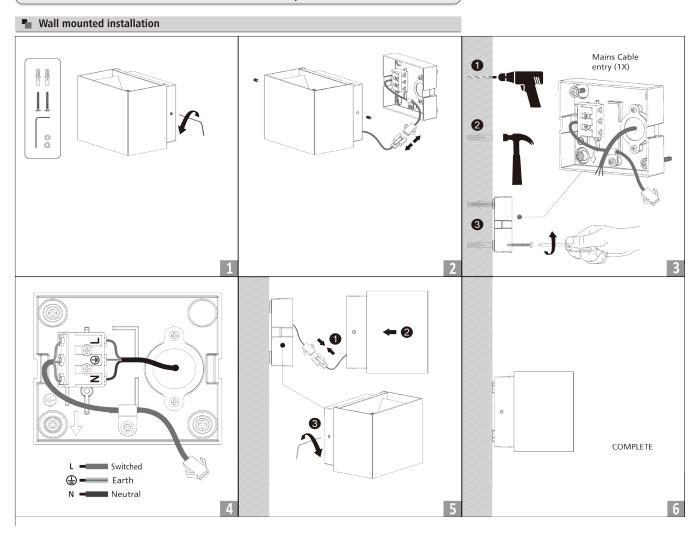

RLWL20-10** 





**RLWL20L-18** 

| Cat        | Watt          | Colour<br>Temperature            | Lumen Output             | CRI | Size<br>Width x Height x Depth | IP   |
|------------|---------------|----------------------------------|--------------------------|-----|--------------------------------|------|
| RLWL20-10  | 10W<br>(2x5W) | 3000K<br>4000K<br>5000K<br>5700K | 433<br>489<br>457<br>462 | 80+ | 120 x 100 x 97                 | IP65 |
| RLWL20L-18 | 18W<br>(2x9W) | 3000K<br>4000K<br>5000K<br>5700K | 628<br>643<br>696<br>638 | 80+ | 242 x 100 x 98                 | IP65 |

Lumen output based on Absolute lumens, 4000K LED chip and manufacturers rated mA drivers.

\*\*\* NOTE: Dimensions and Cut Out sizes may change without notification.



## Rytec Lighting Australia Pty Ltd





Lumen output based on Absolute lumens, 4000K LED chip and manufacturers rated mA drivers.

\*\*\* NOTE: Dimensions and Cut Out sizes may change without notification.