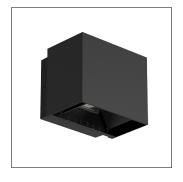

## Rytec Lighting Australia Pty Ltd

RLWL20 series IP65 Up & Down lighter LED wall lights with high efficacy LED chips and integral electronic LED driver.

LED lighting revolution and is making energy-wasting traditional lighting technologies obsolete through the use of energy efficient, environmentally friendly LED light.

RLWL20 series IP65 LED surface mounted luminaire designed with:

- Aluminium housing.
- Aluminium heat sink provides excellent thermal management
- IP65 rating.
- Up & Down lighter
- Adjustable beam angle

<u>IP Rating:</u> IP65

IK Rating: IK06

**Available Colour:** Black