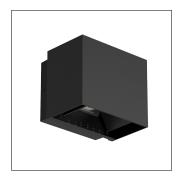

RLWL20 series IP65 LED surface mounted luminaire designed with:

- Aluminium housing.
- Aluminium heat sink provides excellent thermal management
- IP65 rating.
- Up & Down lighter
- Adjustable beam angle

LED: SMD2835

**Colour Temperature:** 3000K / 4000K / 5000K / 5700K

**Colour Rendering Index:** CRI80+

**<u>Lamp's Life Time:</u>** 50,000Hrs L70 / B10 at 25 C°

**Beam Angle:** Adjustable 15° to 120°

**Driver options:** Integral non-dimmable

<u>IP Rating:</u> IP65

IK Rating: IK06

**Available Colour:** Black