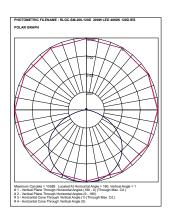

### **Applications:**

Warehouse, Canopy, Car park, Car park entrance, Petrol Stations

Lumen output based on Absolute lumens, 4000K LED chip and manufacturers rated mA drivers.

\*\*\* NOTE: Dimensions and Cut Out sizes may change without notification.