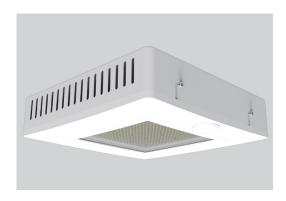

#### **Surface mounted**

RLGC series slim design LED Canopy light with various wattages. Powder coated aluminium housing and high quality polycarbonate spread lens. High efficiency Philips LED chips up to 150LM/W and integral electronic driver. Various mounting options.

### **Applications:**

Warehouse, Canopy, Car park, Car park entrance, Petrol Stations

Lumen output based on Absolute lumens, 4000K LED chip and manufacturers rated mA drivers.

\*\*\* NOTE: Dimensions and Cut Out sizes may change without notification.