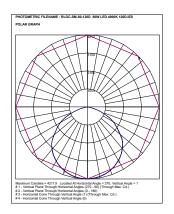

### **Surface mounted Canopy Light**

| Cat         | Watt | Colour<br>Temperature | Lumen<br>Output | Beam | Size<br>L x W x H | IP   | IK   |
|-------------|------|-----------------------|-----------------|------|-------------------|------|------|
| RLGC/SM-80  | 80W  | 4000K                 | 11486           | 120° | 400 x 400 x 102   | IP65 | IK08 |
| RLGC/SM-100 | 100W | 4000K                 | 14690           | 120° | 400 x 400 x 102   | IP65 | IK08 |
| RLGC/SM-120 | 120W | 4000K                 | 19594           | 120° | 400 x 400 x 102   | IP65 | IK08 |
| RLGC/SM-150 | 150W | 4000K                 | 23322           | 120° | 400 x 400 x 102   | IP65 | IK08 |
| RLGC/SH-180 | 180W | 4000K                 | 27987           | 120° | 400 x 400 x 102   | IP65 | IK08 |
| RLGC/SH-200 | 200W | 4000K                 | 32486           | 120° | 400 x 400 x 102   | IP65 | IK08 |