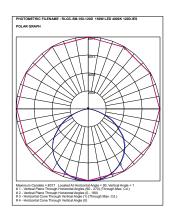

### **Applications:**

Warehouse, Canopy, Car park, Car park entrance, Petrol Stations

Lumen output based on Absolute lumens, 4000K LED chip and manufacturers rated mA drivers.

\*\*\* NOTE: Dimensions and Cut Out sizes may change without notification.