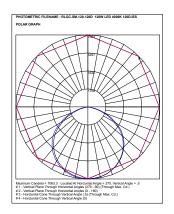

### **Surface mounted Canopy Light**

| Cat         | Watt | Colour<br>Temperature | Lumen<br>Output | Beam | Size<br>L x W x H | IP   | IK   |
|-------------|------|-----------------------|-----------------|------|-------------------|------|------|
| RLGC/SM-80  | 80W  | 4000K                 | 11486           | 120° | 400 x 400 x 102   | IP65 | IK08 |
| RLGC/SM-100 | 100W | 4000K                 | 14690           | 120° | 400 x 400 x 102   | IP65 | IK08 |
| RLGC/SM-120 | 120W | 4000K                 | 19594           | 120° | 400 x 400 x 102   | IP65 | IK08 |
| RLGC/SM-150 | 150W | 4000K                 | 23322           | 120° | 400 x 400 x 102   | IP65 | IK08 |
| RLGC/SH-180 | 180W | 4000K                 | 27987           | 120° | 400 x 400 x 102   | IP65 | IK08 |
| RLGC/SH-200 | 200W | 4000K                 | 32486           | 120° | 400 x 400 x 102   | IP65 | IK08 |