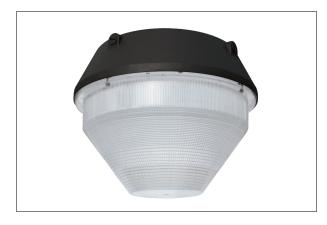

## Rytec Lighting Australia Pty Ltd

Park Light series LED surface mounted luminaire with wide distribution. High pressure die-cast aluminium housing with anti static powder coating. Silicon rubber gasket.

UV stabilized injection moulded polycarbonate refractor and stainless steel fasteners. High efficiency CREE LED chips and integral electronic driver.

| Colour Temperature: | 3000K / 4000K / 5000K        |  |  |  |
|---------------------|------------------------------|--|--|--|
| <u>CRI:</u>         | CRI80+                       |  |  |  |
| <u>Life Time:</u>   | 50,000Hrs L70 / B10 at 25°C  |  |  |  |
| <u>Beam Angle:</u>  | Wide distribution            |  |  |  |
| Driver options:     | Non-dimmable / DALI Dimmable |  |  |  |
| <u>IP Rating:</u>   | IP65                         |  |  |  |
| <u>IK Rating:</u>   | IK08                         |  |  |  |
| Mounting options:   | Surface mounted              |  |  |  |
|                     |                              |  |  |  |

Available Colour:

Black finish. Special colour finish on request.

## **Applications:**

Car park lighting, Canopy, Suitable for low ceiling height installation

Lumen output based on Absolute lumens, 4000K LED chip and manufacturers rated mA drivers. \*\*\* NOTE: Dimensions and Cut Out sizes may change without notification.