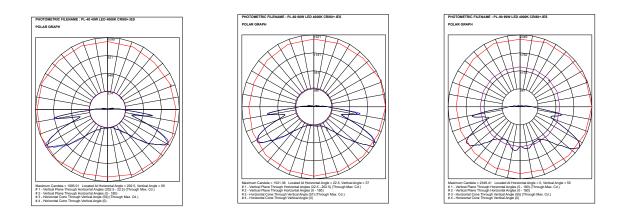

## Rytec Lighting Australia Pty Ltd

| Cat   | Watt | Colour<br>Temperature | Lumen Output | Beam | Size<br>Dia x Height | CRI    | IP   | IK   |
|-------|------|-----------------------|--------------|------|----------------------|--------|------|------|
| PL-40 | 40W  | 4000K                 | 4122         | Wide | 381 x 287            | CRI80+ | IK65 | IK08 |
| PL-60 | 60W  | 4000K                 | 5633         | Wide | 381 x 287            | CRI80+ | IK65 | IK08 |
| PL-90 | 90W  | 4000K                 | 9308         | Wide | 381 x 287            | CRI80+ | IK65 | IK08 |