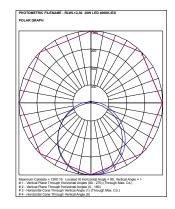

## **<u>RLWL Series Luminaire range</u>**

| Cat       | System Watt | Luminaire<br>Lumens | Colour<br>Temperature | Size<br>L x W x H | CRI |
|-----------|-------------|---------------------|-----------------------|-------------------|-----|
| RLWL12-15 | 15W         | 1830                | 4000K                 | 1197x206x70       | 80+ |
| RLWL12-20 | 20W         | 2440                | 4000K                 | 1197x206x70       | 80+ |
| RLWL12-30 | 30W         | 3660                | 4000K                 | 1197x206x70       | 80+ |