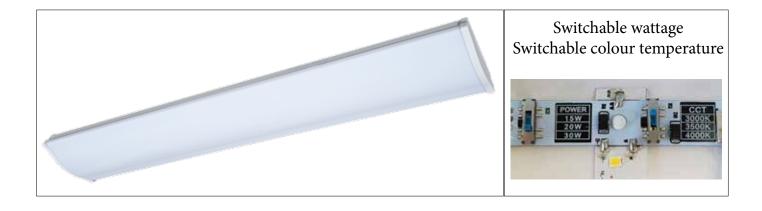

## RLWL series, slimline LED diffused surface mounted luminaire range

RLWL series surface mounted LED diffused fixture with slimline shallow design, white end caps, opal diffuser and integral electronic LED driver.

| Watt:                      | Switchable wattage 15W / 20W / 30W                  |  |  |
|----------------------------|-----------------------------------------------------|--|--|
| <b>Colour Temperature:</b> | Switchable colour temperature 3000K / 3500K / 4000K |  |  |
| CRI:                       | CRI80+                                              |  |  |
| Lamp's life time:          | 50,000Hrs L70 / B10                                 |  |  |
| LED Driver:                | Integral Non-dimmable                               |  |  |