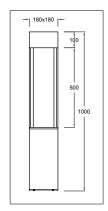

## Rytec Lighting Australia Pty Ltd

| Cat       | Watt | Colour<br>Temperature | Lumen Output | CRI | Size<br>L x W x Height | IP   |
|-----------|------|-----------------------|--------------|-----|------------------------|------|
| RL9240-30 | 30W  | 3000K<br>4000K        | 1227<br>1575 | 80+ | 180 x 180 x 1000       | IP65 |
| RL9240-42 | 42W  | 3000K<br>4000K        | 1798<br>1933 | 80+ | 180 x 180 x 1000       | IP65 |

## **Applications:**

Hospitals, Schools, Aged Care facilities, Hotels, Factories, Pathways and Parkways.

Lumen output based on Absolute lumens, 4000K LED chip and manufacturers rated mA drivers.

\*\*\* NOTE: Dimensions and Cut Out sizes may change without notification.

Lumen output based on Absolute lumens, 4000K LED chip and manufacturers rated mA drivers.

\*\*\* NOTE: Dimensions and Cut Out sizes may change without notification.