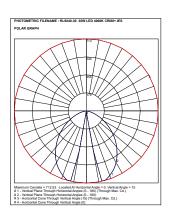

## **Applications:**

Hospitals, Schools, Aged Care facilities, Hotels, Factories, Pathways and Parkways.

Lumen output based on Absolute lumens, 4000K LED chip and manufacturers rated mA drivers.

\*\*\* NOTE: Dimensions and Cut Out sizes may change without notification.

Lumen output based on Absolute lumens, 4000K LED chip and manufacturers rated mA drivers.

\*\*\* NOTE: Dimensions and Cut Out sizes may change without notification.