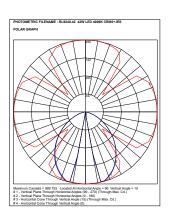

## **Applications:**

Hospitals, Schools, Aged Care facilities, Hotels, Factories, Pathways and Parkways.

Lumen output based on Absolute lumens, 4000K LED chip and manufacturers rated mA drivers.

\*\*\* NOTE: Dimensions and Cut Out sizes may change without notification.

Lumen output based on Absolute lumens, 4000K LED chip and manufacturers rated mA drivers.

\*\*\* NOTE: Dimensions and Cut Out sizes may change without notification.