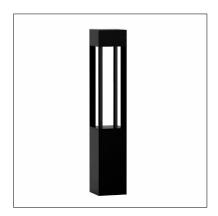

## Rytec Lighting Australia Pty Ltd

LED Bollard lights 9240 series, IP65 with high efficacy LED chips and integral electronic LED driver. LED lighting revolution and is making energy-wasting traditional lighting technologies obsolete through the use of energy efficient, environmentally friendly LED light.

IP65 LED Bollard luminaire designed with:

- Die-cast aluminium housing with high corrosion resistance.
- High purity aluminium heat conduction piece,
- UV-stabilised, Impact resistant opal polycarbonate diffuser,
- Silicon gasket for IP65 rating.
- Stainless steel fasteners.