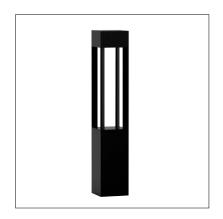

## Rytec Lighting Australia Pty Ltd

LED Bollard lights 9240 series, IP65 with high efficacy LED chips and integral electronic LED driver. LED lighting revolution and is making energy-wasting traditional lighting technologies obsolete through the use of energy efficient, environmentally friendly LED light.

IP65 LED Bollard luminaire designed with:

- Die-cast aluminium housing with high corrosion resistance.
- High purity aluminium heat conduction piece,
- UV-stabilised, Impact resistant opal polycarbonate diffuser,
- Silicon gasket for IP65 rating.
- Stainless steel fasteners.

CRI80+

<u>Lamp's Life Time:</u> 50,000Hrs L70 / B10

**<u>Driver options:</u>** Integral non-dimmable, DALI/DSI dimmable

IP Rating: IP65

**Colour Temperature:** 2700K / 3000K / 4000K / 5000K

**Available Colour:** Black finish. Special colour finish available on request.