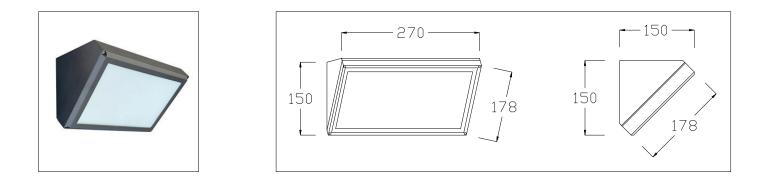

## Applications:

Hospitals, Schools, Hotels, Shops, Supermarkets, Foyers, Factories and Canopies.

Lumen output based on Absolute lumens, 4000K LED chip and manufacturers rated mA drivers.

\*\*\* NOTE: Dimensions and Cut Out sizes may change without notification.

## Rytec Lighting Australia Pty Ltd

| Cat     | Watt | Colour<br>Temperature | Lumen Output | CRI | Size<br>W xH x D | IP   |
|---------|------|-----------------------|--------------|-----|------------------|------|
| RJSD-18 | 18W  | 4000K                 | 1317         | 80+ | 270 x 150 x 150  | IP65 |