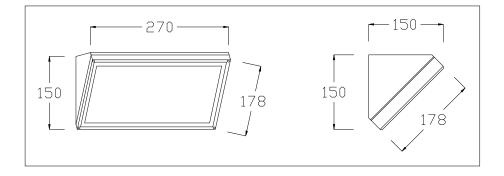

## Applications:

Hospitals, Schools, Hotels, Shops, Supermarkets, Foyers, Factories and Canopies.

Lumen output based on Absolute lumens, 4000K LED chip and manufacturers rated mA drivers.

\*\*\* NOTE: Dimensions and Cut Out sizes may change without notification.

## Rytec Lighting Australia Pty Ltd

| Cat     | Watt | Colour<br>Temperature | Lumen Output | CRI | Size<br>W xH x D | IP   |
|---------|------|-----------------------|--------------|-----|------------------|------|
| RJSD-18 | 18W  | 4000K                 | 1317         | 80+ | 270 x 150 x 150  | IP65 |