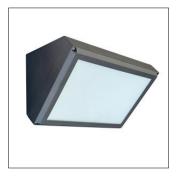

## Rytec Lighting Australia Pty Ltd

RJSD series IP65 exterior LED wall lights with high efficacy LED chips and integral electronic LED driver. LED lighting revolution and is making energy-wasting traditional lighting technologies obsolete through the use of energy efficient, environmentally friendly LED light.

RJSD series IP65 LED wall mounted luminaire designed with:

- Die-cast aluminium housing with high corrosion resistance.
- High purity aluminium heat conduction piece,
- Tempered frosted glass diffuser,
- Silicon gasket for IP65 rating.
- Stainless steel fasteners.