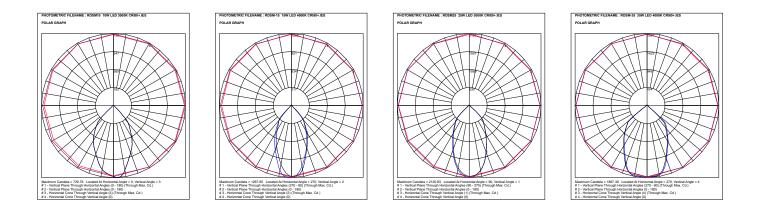

## **RDSM series Surface mounted Downlight**

| Cat     | Watt | Colour<br>Temperature | Lumen Out-<br>put | CRI | Beam           | Size<br>Dia x Height | IP   |
|---------|------|-----------------------|-------------------|-----|----------------|----------------------|------|
| RDSM-10 | 10W  | 3000K<br>4000K        | 785<br>902        | 80+ | 60°            | 90 x 100             | IP54 |
| RDSM-15 | 15W  | 3000K<br>4000K        | 1045<br>1133      | 80+ | 60°            | 90 x 100             | IP54 |
| RDSM-25 | 25W  | 3000K<br>4000K        | 2181<br>2259      | 80+ | 24° / 45° /60° | 120 x 110            | IP54 |
| RDSM-35 | 35W  | 3000K<br>4000K        | 2514<br>2680      | 80+ | 36° /60°       | 160 x 120            | IP54 |