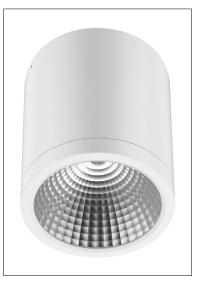

## Rytec Lighting Australia Pty Ltd

RDSM series LED Surface mounted downlight with high efficacy COB LED chip. Powder coated die-cast trim and housing. High efficacy LED chip, facetted reflector and clear lens for uniform distribution.

Designed with IP54 rating to suit various applications.

| <u>CRI:</u>              | CRI80+                        |  |  |  |
|--------------------------|-------------------------------|--|--|--|
| <u>Lamp's Life Time:</u> | 50,000Hrs L70 / B10           |  |  |  |
| <u>Beam Angle:</u>       | 24° / 36°/ 45°/ 60°           |  |  |  |
| Driver options:          | Non-dimmable, Triac dimmable  |  |  |  |
| IP Rating:               | IP54                          |  |  |  |
| Colour Temperature:      | 2700K / 3000K / 4000K / 5000K |  |  |  |
| Luminaires's Colour:     | White or Black finish         |  |  |  |